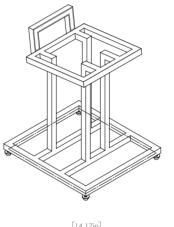

## **JS-80 Loudspeaker Stand**

IJBL

## Features

- Designed for the L82 Classic
- Packed and sold in pairs

## Specifications

- ► Height: 18.19" (462mm)
- ▶ Base width: 12.99" (330mm)
- Pedestal width: 10" (254mm)
- Depth: 14.17" (360mm
- ► Tilt-back angle: 7 degrees
- ► NOTE: Feet are adjustable in height

HARMAN International Industries, Incorporated 8500 Balboa Boulevard, Northridge, CA 91329 USA www.jblsynthesis.com © 2020 HARMAN International Industries, Incorporated. All rights reserved. JBL is a trademark of HARMAN International Industries, Incorporated, registered in the United States and/or other countries. Features, specifications and appearance are subject to change without notice.