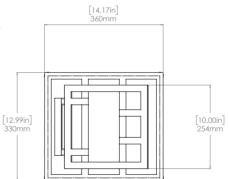

## Specifications

- ► Height: 18.19" (462mm)
- ▶ Base width: 12.99" (330mm)
- Pedestal width: 10" (254mm)
- Depth: 14.17" (360mm
- ► Tilt-back angle: 7 degrees
- ► NOTE: Feet are adjustable in height

HARMAN International Industries, Incorporated 8500 Balboa Boulevard, Northridge, CA 91329 USA www.jblsynthesis.com © 2020 HARMAN International Industries, Incorporated. All rights reserved. JBL is a trademark of HARMAN International Industries, Incorporated, registered in the United States and/or other countries. Features, specifications and appearance are subject to change without notice.