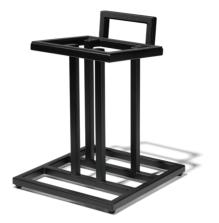

## **JS-80 Loudspeaker Stand**

IJBL

## Features

- Designed for the L82 Classic
- Packed and sold in pairs