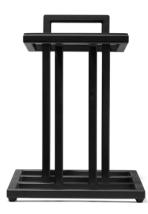

## **JS-80 Loudspeaker Stand**

IJBL

## Features

- Designed for the L82 Classic
- Packed and sold in pairs