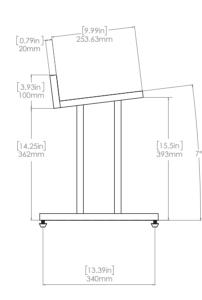

## Specifications

- ► Height: 18.19" (462mm)
- ▶ Base width: 12.99" (330mm)
- Pedestal width: 10" (254mm)
- Depth: 14.17" (360mm
- ► Tilt-back angle: 7 degrees
- ► NOTE: Feet are adjustable in height

HARMAN International Industries, Incorporated 8500 Balboa Boulevard, Northridge, CA 91329 USA www.jblsynthesis.com © 2020 HARMAN International Industries, Incorporated. All rights reserved. JBL is a trademark of HARMAN International Industries, Incorporated, registered in the United States and/or other countries. Features, specifications and appearance are subject to change without notice.