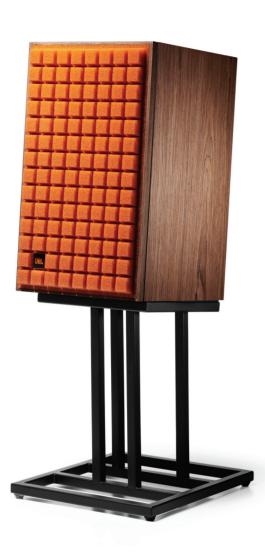

## **JS-80 Loudspeaker Stand**

IJBL

## Features

- Designed for the L82 Classic
- Packed and sold in pairs