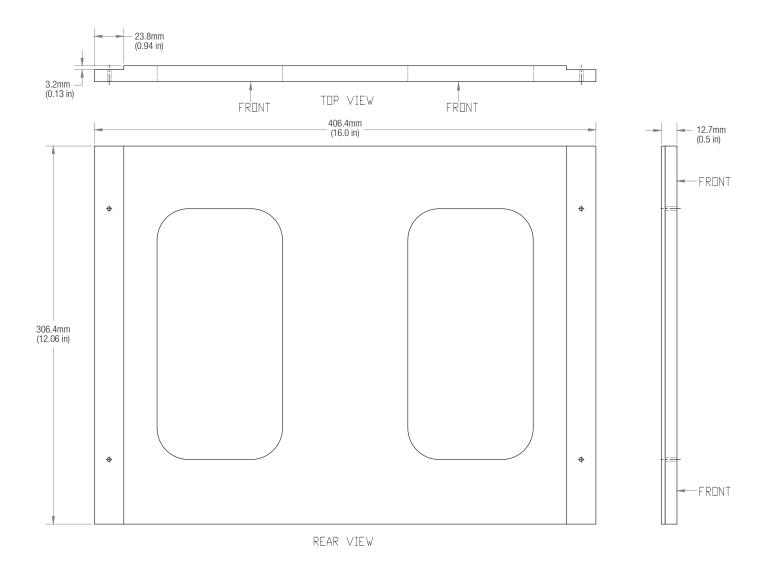

## Features:

- For temporary use as part of the installation process for the JBL Conceal Series of invisible speakers into new construction
- Designed to be installed during pre-wire and reserve the proper speaker openings as the wallboard is installed around them
- Specifically sized for JBL Conceal C62 and C86 (MF/HF panel)
- Prevents speakers from being exposed to the harsh construction environment
- Replaced with a speaker just before drywall seam finishing heains
- Reusable and should be saved after each project
- Packaged and sold in 6-packs

## **Instructions:**

- Install directly to the structural framing prior to the installation of wallboard
- ► Add additional framing so all four edges of the speaker panel can be securely attached
- Mount the PCB over the framing to reserve the proper speaker opening
- ► Install wallboard around all sides of the PCB
- ▶ Remove the PCB and follow speaker installation instructions